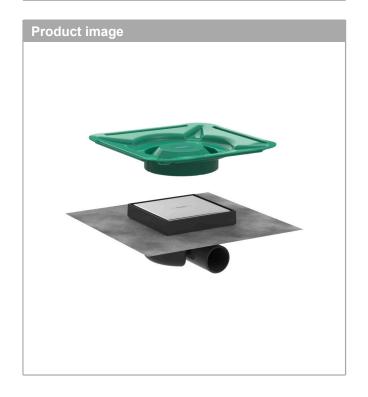

## product features

- consists of: design grate, base set, siphon, preassembled sealing membrane, screed protection cover
- · tileable on the back side
- · water seal: 50 mm
- · connection diameter: DN50
- · direction of outlet: pre-assembled horizontally, can be used vertically
- · frameless design
- · easy to clean surface
- · height adjustable by 10 mm
- · up to 35 l/min drainage capacity
- · where to use: new construction, renovation
- · suitable for every type of tile and tile thickness
- · removable Siphon
- · rotatable and adjustable siphon body
- · easy to clean siphon
- · type of odour seal: fluid
- · minimal installation height 95 mm
- · pre-assembled sealing membrane
- · material siphon: ABS
- · mounting type: free in the floor
- · grate material: Stainless Steel 304 (1.4301)
- · grate width: 146 mm