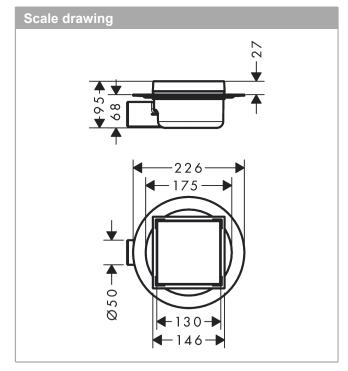

## product features

- consists of: design grate, base set, siphon, preassembled sealing membrane, screed protection cover
- · tileable on the back side
- · water seal: 50 mm
- · connection diameter: DN50
- · direction of outlet: pre-assembled horizontally, can be used vertically
- · frameless design
- · easy to clean surface
- · height adjustable by 10 mm
- · up to 35 l/min drainage capacity
- · where to use: new construction, renovation
- · suitable for every type of tile and tile thickness
- · removable Siphon
- · rotatable and adjustable siphon body
- · easy to clean siphon
- · type of odour seal: fluid
- · minimal installation height 95 mm
- · pre-assembled sealing membrane
- · material siphon: ABS
- · mounting type: free in the floor
- · grate material: Stainless Steel 304 (1.4301)
- · grate width: 146 mm